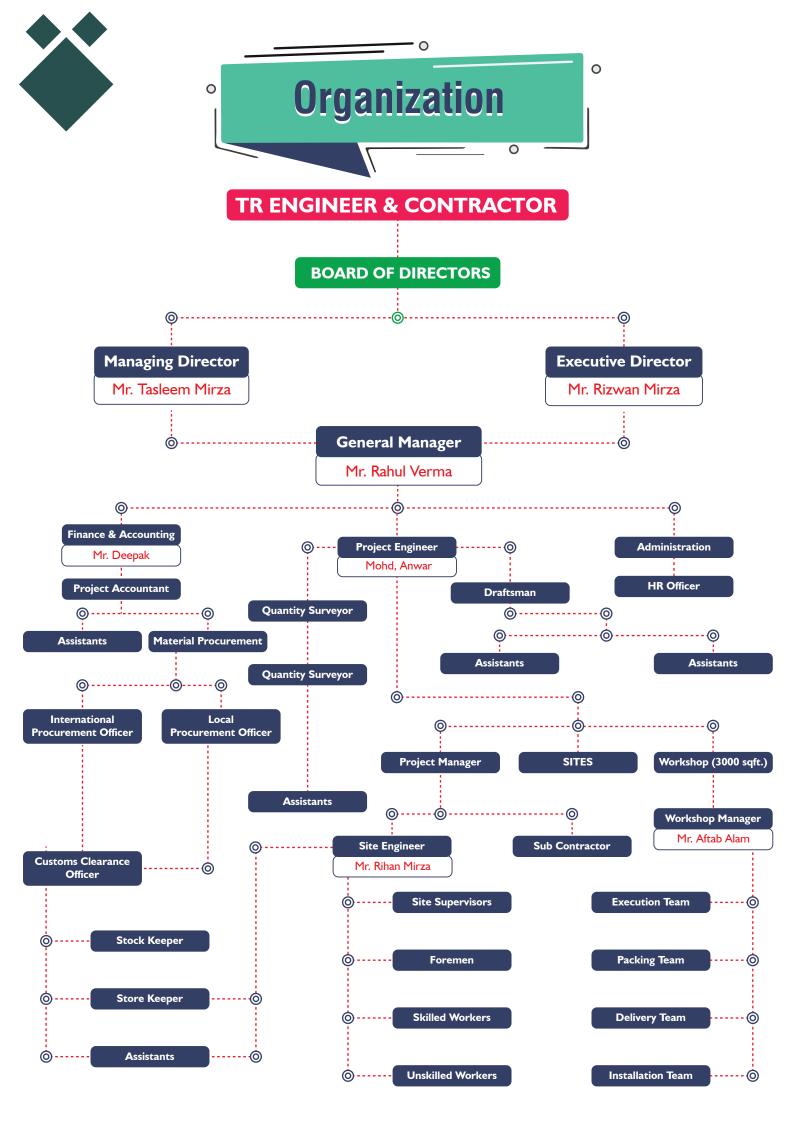

## **Recent Project**











Time: February 2020



Delhi

Delhi Skin Centre, Huazkhas Delhi

**Size:** 1800 sqft.

















## Gurugram

A-213, The Belair Sec-54,

**Size**: 4200 sqft.

Time: November 2018







**Delhi**Panchkuia Road, R.K. Ashram, Delhi **Size**: 900 sqft.





Time: Dec 2019







Delhi

Perfios, Barakhamba Road, Cannought Place, Delhi

**Size**: 1200 sqft.











Time: April 2018











Gurugram

The Verandas, Golf Course Road, Sec-54 Haryana **Size**: 300 sqft.









Time: April 2019









**Delhi** 24, Anand Lok, Hauz Khas **Size :** 4200 sqft.







Time: Running

## **Himachal Pradesh**

Oak Villa, Jakhu, Shimla

**Size:** 8000 sqft.













•





## TR ENGINEER & CONTRACTOR

Architecture • Interior • Construction • Offices

**9. Head Office:** C157, Sambhav Bapu Colony, Jonapur, New Delhi-110047

**Contact Us:**, 9953737157. 9953737156