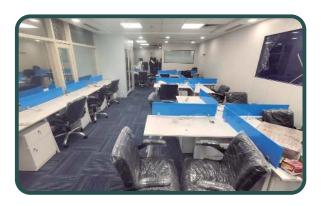

## **Recent Project**

Time: February 2020

Delhi

Delhi Skin Centre, Huazkhas Delhi

**Size:** 1800 sqft.

## Gurugram

A-213, The Belair Sec-54,

**Size**: 4200 sqft.

Time: November 2018

**Delhi**Panchkuia Road, R.K. Ashram, Delhi **Size**: 900 sqft.

Time: Dec 2019

Delhi

Perfios, Barakhamba Road, Cannought Place, Delhi

**Size**: 1200 sqft.

Time: April 2018

Gurugram

The Verandas, Golf Course Road, Sec-54 Haryana **Size**: 300 sqft.

Time: April 2019

**Delhi** 24, Anand Lok, Hauz Khas **Size :** 4200 sqft.

Time: Running