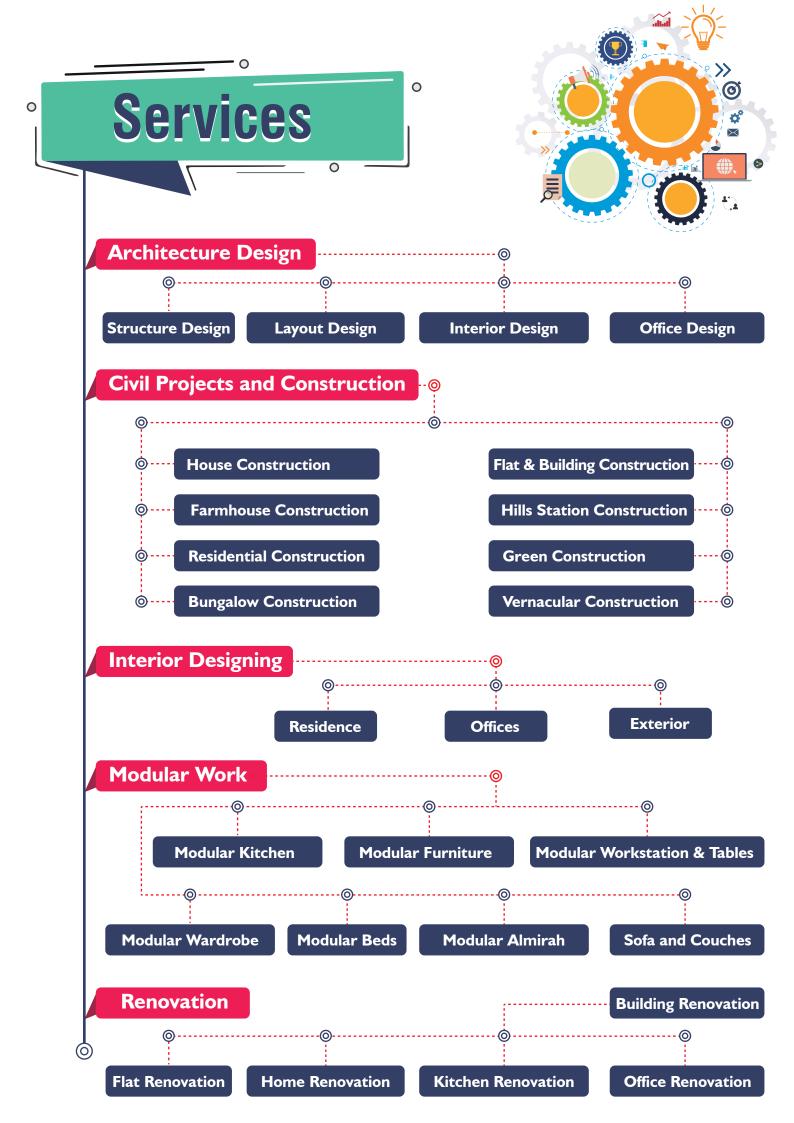

## **Recent Project**











Time: February 2020



Delhi

Delhi Skin Centre, Huazkhas Delhi

**Size:** 1800 sqft.

















## Gurugram

A-213, The Belair Sec-54,

**Size**: 4200 sqft.

Time: November 2018







**Delhi**Panchkuia Road, R.K. Ashram, Delhi **Size**: 900 sqft.





Time: Dec 2019







Delhi

Perfios, Barakhamba Road, Cannought Place, Delhi

**Size**: 1200 sqft.











Time: April 2018











Gurugram

The Verandas, Golf Course Road, Sec-54 Haryana **Size**: 300 sqft.









Time: April 2019









**Delhi** 24, Anand Lok, Hauz Khas **Size :** 4200 sqft.







Time: Running

## **Himachal Pradesh**

Oak Villa, Jakhu, Shimla

**Size:** 8000 sqft.













•





## TR ENGINEER & CONTRACTOR

Architecture • Interior • Construction • Offices

**9